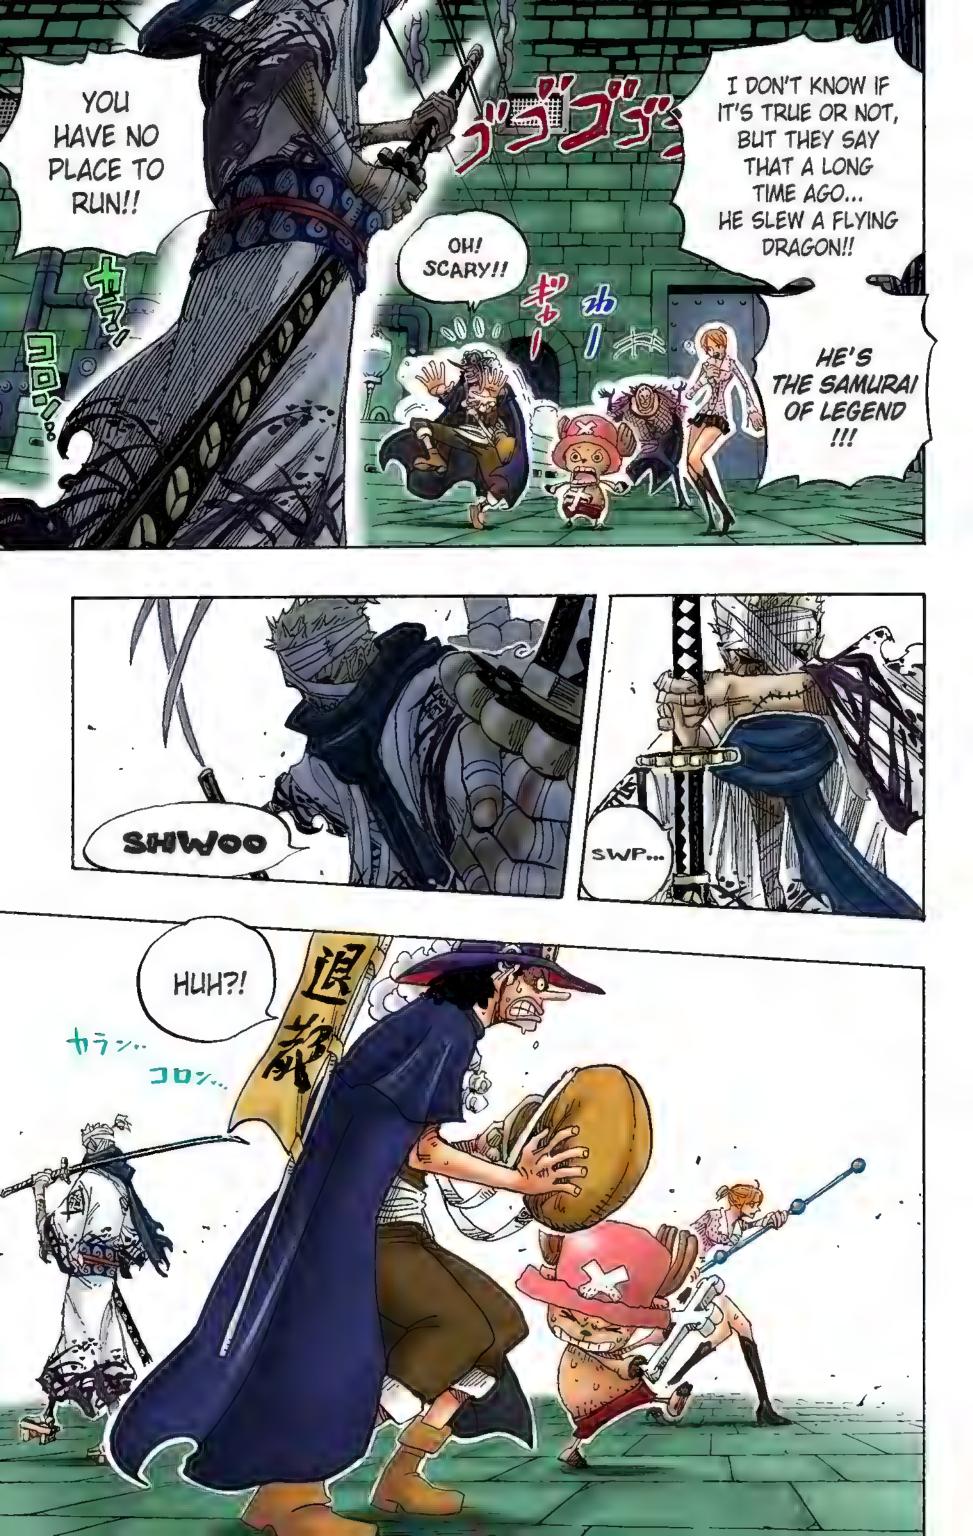

## Chapter 450: NIGHT OF THE ZOMBIE GENERALS

--NAO

A: I received these two questions related to my short story collection, Wanted!

Let's start with Ryuma: The zombie that appears in chapter 450 of this volume is indeed Ryuma, the main character and samurai in the short story "Monsters." In the world of One Piece, he has already died from an illness and is revered as a legendary swordsman. I could have just ignored this matter, but I was really happy to see how many people noticed it. As for the second question, about Garp, the one-shot comic was a prototype for One Piece and Luffy's grandfather appeared as a pirate. He looks identical, but please think of them as different people. The Garp in One Piece has been a bona fide navy man all his life.